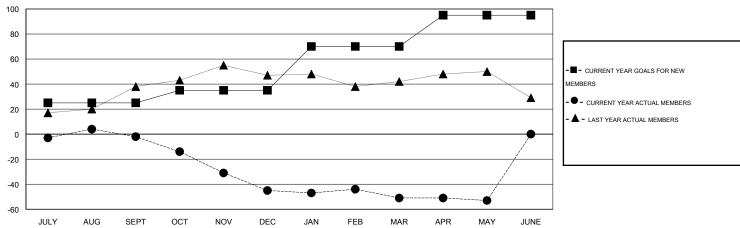

#### GOALS AND ACTUAL MEMBERS CUMULATIVE

| DROPPED CLUBS: 0  DROPPED MEMBERS |                | 26 CLUBS OF 54 ADDED 1 OR MORE NEW MEMBERS | GENDER DISTRIBUTION           MALE         698 (59.91%)           FEMALE         467 (40.09%) |            |
|-----------------------------------|----------------|--------------------------------------------|-----------------------------------------------------------------------------------------------|------------|
| DECEASED  CLUB CANCELLED  OTHER   | 20<br>0<br>126 | CLICK HERE FOR HEALTH ASSESSMENT DATA      | FAMILY UNIT MEMBERS HEAD OF HOUSEHOLD                                                         | 282<br>136 |
| TOTAL                             | 146            |                                            | NON-HEAD OF HOUSEHOLD                                                                         | 146        |