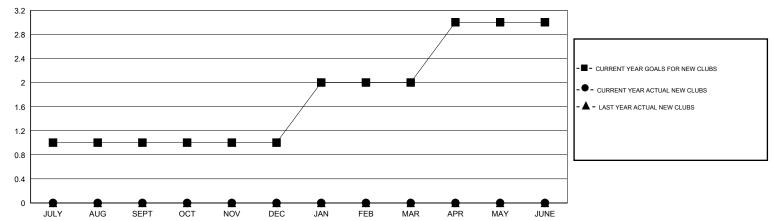

1                | 0                   | 0                          | 0                           | JAN/FEB/MAR           | 35                 | 23                         | 29                           | -6                          |
| APR/MAY/JUNE          | 1                | 0                   | 0                          | 0                           | APR/MAY/JUNE          | 25                 | 21                         | 23                           | -2                          |
|                       |                  |                     |                            |                             |                       |                    |                            |                              |                             |

## GOALS AND ACTUAL NEW CLUBS CUMULATIVE



#### GOALS AND ACTUAL MEMBERS CUMULATIVE



| DROPPED CLUBS: 0  DROPPED MEMBERS |                | 26 CLUBS OF 54 ADDED 1 OR MORE NEW MEMBERS | GENDER DISTRIBUTION           MALE         698 (59.91%)           FEMALE         467 (40.09%) |            |
|-----------------------------------|----------------|--------------------------------------------|-----------------------------------------------------------------------------------------------|------------|
| DECEASED  CLUB CANCELLED  OTHER   | 20<br>0<br>126 | CLICK HERE FOR HEALTH ASSESSMENT DATA      | FAMILY UNIT MEMBERS HEAD OF HOUSEHOLD                                                         | 282<br>136 |
| TOTAL                             | 146            |                                            | NON-HEAD OF HOUSEHOLD